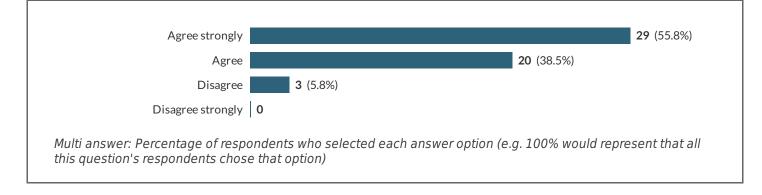

## 12 There are strong links between the school and our local parish(es).

| Agree strongly                                                                                                                                                |          | <b>28</b> (53.8%) |
|---------------------------------------------------------------------------------------------------------------------------------------------------------------|----------|-------------------|
| Agree                                                                                                                                                         |          | <b>21</b> (40.4%) |
| Disagree                                                                                                                                                      | 3 (5.8%) |                   |
| Disagree strongly                                                                                                                                             | 0        |                   |
| Multi answer: Percentage of respondents who selected each answer option (e.g. 100% would represent that all<br>this question's respondents chose that option) |          |                   |