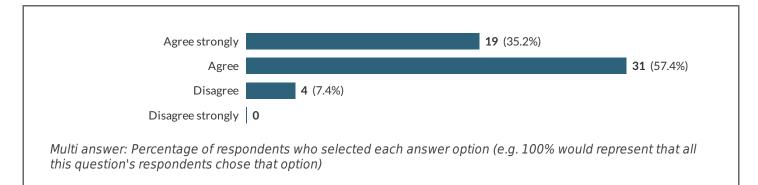

### 7 The school provides opportunities for spiritual growth and development.

*Multi answer: Percentage of respondents who selected each answer option (e.g. 100% would represent that all this question's respondents chose that option)* 