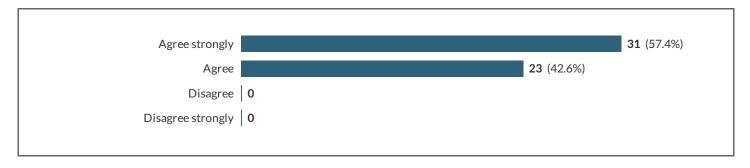

## Showing 54 of 54 responses

Showing **all** responses Showing **all** questions Response rate: 54%

## 1 The school keeps me informed of what is taught in religious education classes.



## 2 My child is making good progress in religious education.

| Agree strongly                                                                                                                                                |   |                   | <b>32</b> (59.3%) |
|---------------------------------------------------------------------------------------------------------------------------------------------------------------|---|-------------------|-------------------|
| Agree                                                                                                                                                         |   | <b>22</b> (40.7%) |                   |
| Disagree