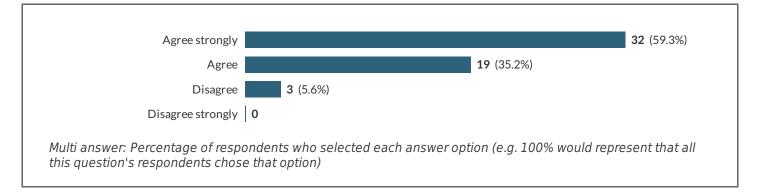

## 2 My child is making good progress in religious education.

| Agree strongly                                                                                                                                                |   |                   | <b>32</b> (59.3%) |
|---------------------------------------------------------------------------------------------------------------------------------------------------------------|---|-------------------|-------------------|
| Agree                                                                                                                                                         |   | <b>22</b> (40.7%) |                   |
| Disagree                                                                                                                                                      | 0 |                   |                   |
| Disagree strongly                                                                                                                                             | 0 |                   |                   |
| Multi answer: Percentage of respondents who selected each answer option (e.g. 100% would represent that all<br>this question's respondents chose that option) |   |                   |                   |