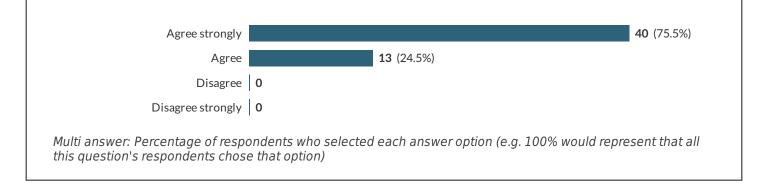

11 The school actively promotes strong partnership with parents.

| Agree strongly                                                        |                 |                                  | <b>34</b> (65.4%) |
|-----------------------------------------------------------------------|-----------------|----------------------------------|-------------------|
| Agree                                                                 |                 | <b>17</b> (32.7%)                |                   |
| Disagree                                                              | <b>1</b> (1.9%) |                                  |                   |
| Disagree strongly                                                     | 0               |                                  |                   |
| Multi answer: Percentage of respo<br>this question's respondents chos |                 | er option (e.g. 100% would repre | esent that all    |