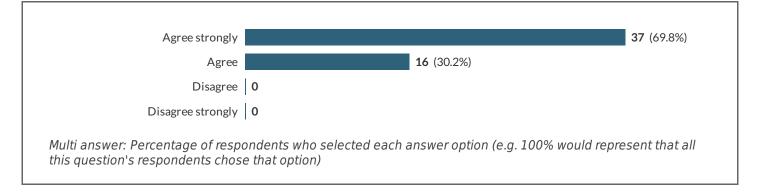

#### 6 The school provides clear moral teaching.

| Agree strongly                                                                                                                                                | 37 (69.8%  | 6) |
|---------------------------------------------------------------------------------------------------------------------------------------------------------------|------------|----|
| Agree                                                                                                                                                         | 16 (30.2%) |    |
| Disagree                                                                                                                                                      | 0          |    |
| Disagree strongly                                                                                                                                             | 0          |    |
| Multi answer: Percentage of respondents who selected each answer option (e.g. 100% would represent that all<br>this question's respondents chose that option) |            |    |