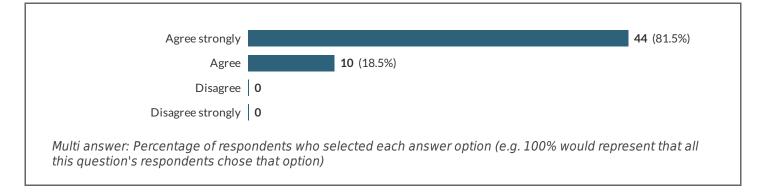

# **13** The school invites parents to attend school assemblies and liturgies.

| Agree strongly                                                                                                                                             | 44 (81.5%)        |  |
|------------------------------------------------------------------------------------------------------------------------------------------------------------|-------------------|--|
| Agree                                                                                                                                                      | <b>10</b> (18.5%) |  |
| Disagree                                                                                                                                                   | 0                 |  |
| Disagree strongly                                                                                                                                          | 0                 |  |
| Multi answer: Percentage of respondents who selected each answer option (e.g. 100% would represent that all this question's respondents chose that option) |                   |  |