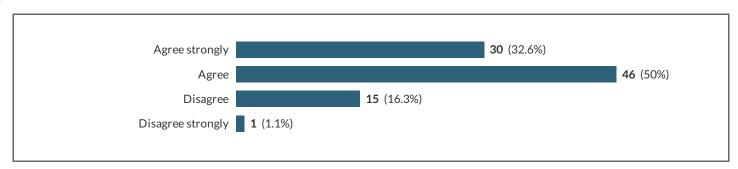

2 My child is making good progress in religious education.

There is regular and appropriate homework for my child's age and ability in religious education.

4 Religious education is challenging and exciting.