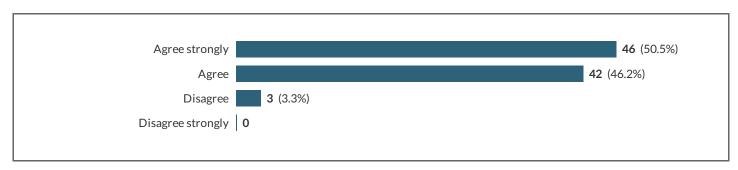

2 My child is making good progress in religious education.

There is regular and appropriate homework for my child's age and ability in religious education.

4 Religious education is challenging and exciting.