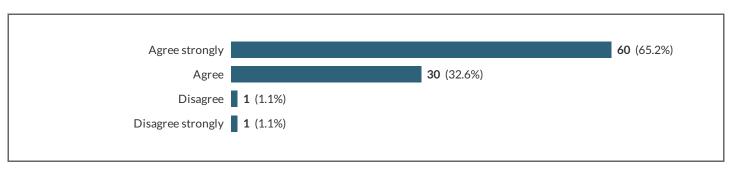

2 My child is making good progress in religious education.

There is regular and appropriate homework for my child's age and ability in religious education.

4 Religious education is challenging and exciting.