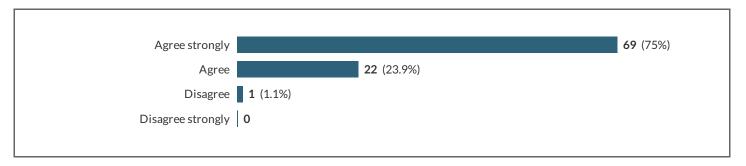

2 My child is making good progress in religious education.

There is regular and appropriate homework for my child's age and ability in religious education.

4 Religious education is challenging and exciting.